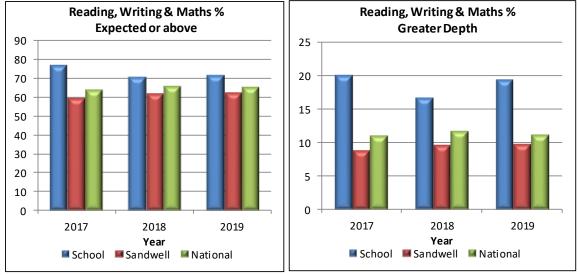

#### % Expected+ % Greater Depth School Sandwell National

#### KS1 Reading, Writing & Maths - All Pupils