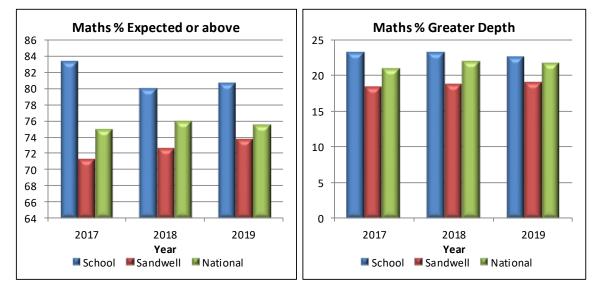

### KS1 Maths - All Pupils

|          | % Expected+ |      |      | % Greater Depth |      |      |  |
|----------|-------------|------|------|-----------------|------|------|--|
|          | 2017        | 2018 | 2019 | 2017            | 2018 | 2019 |  |
| School   | 83          | 80   | 81   | 23              | 23   | 23   |  |
| Sandwell | 71          | 73   | 74   | 18              | 19   | 19   |  |
| National | 75          | 76   | 76   | 21              | 22   | 22   |  |