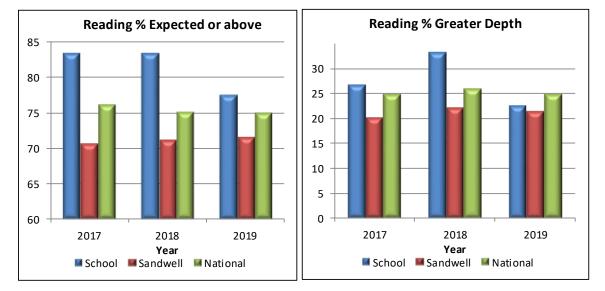

## KS1 Reading - All Pupils

|          | % Expected+ |      |      | % Greater Depth |      |      |  |
|----------|-------------|------|------|-----------------|------|------|--|
|          | 2017        | 2018 | 2019 | 2017            | 2018 | 2019 |  |
| School   | 83          | 83   | 77   | 27              | 33   | 23   |  |
| Sandwell | 71          | 71   | 71   | 20              | 22   | 22   |  |
| National | 76          | 75   | 75   | 25              | 26   | 25   |  |