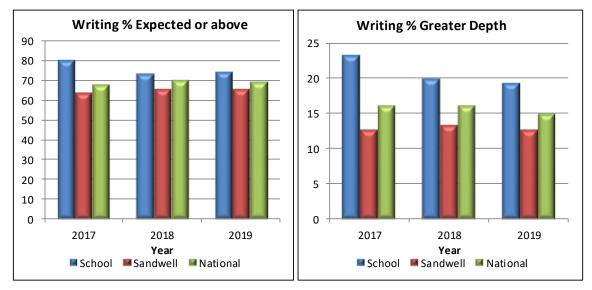

### KS1 Writing - All Pupils

|          | % Expected+ |      |      | % Greater Depth |      |      |  |
|----------|-------------|------|------|-----------------|------|------|--|
|          | 2017        | 2018 | 2019 | 2017            | 2018 | 2019 |  |
| School   | 80          | 73   | 74   | 23              | 20   | 19   |  |
| Sandwell | 64          | 66   | 66   | 13              | 13   | 12   |  |
| National | 68          | 70   | 69   | 16              | 16   | 15   |  |